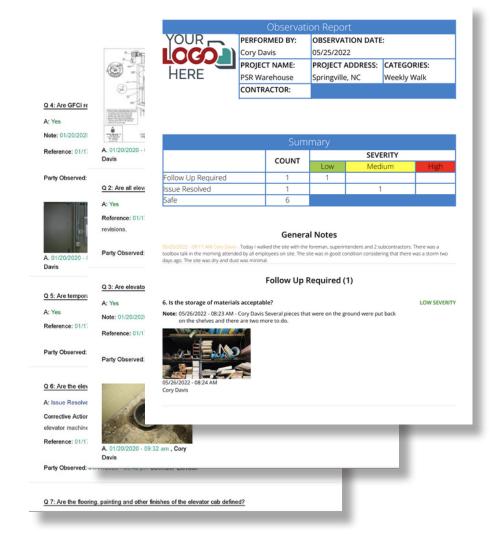

#### **INSPECTIONS**

- OVER 400,000 BEST PRACTICES CATALOGED BY CSI SECTION
- **ADD IN YOUR QUESTIONS**
- ▼ VOICE DICTATION CAPTURES INFORMATION EFFORTLESSLY

- DOCUMENT ALL ISSUES WITH PHOTOS, NOTES, PARTY OBSERVED AND SEVERITY
- ASSIGN ISSUES USING PUSH NOTIFICATIONS BETWEEN INTERNAL AND EXTERNAL PARTIES