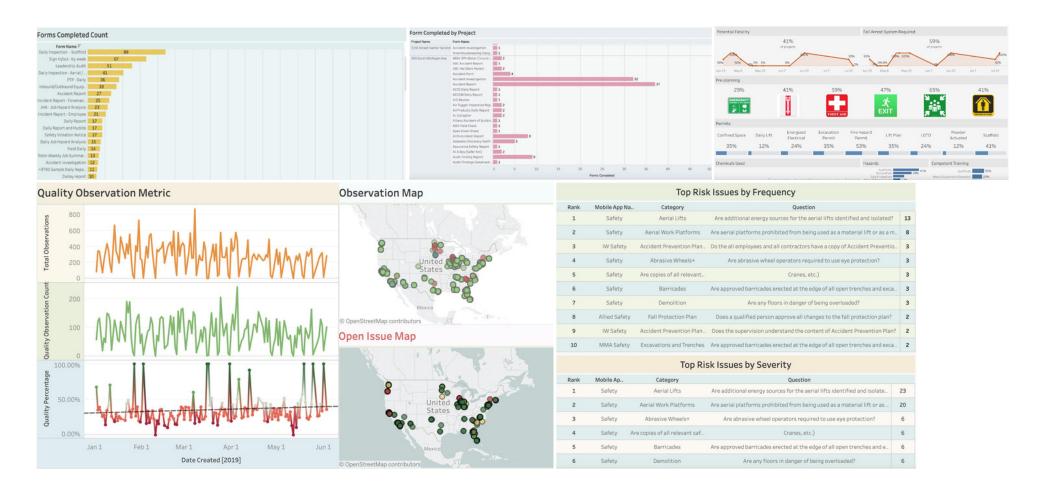

## **BUSINESS INTELLIGENCE**

- **✓** OVER 75 EXECUTIVE DASHBOARDS
- **☑** UNPRECENTED REPORTING
- **QUICKLY DRILL INTO CRITICAL DATA**

- SORT BY PROJECTS, EMPLOYEES AND DIVISIONS
- **▼** TRANSPARENCY AND ACCOUNTABILITY
- ✓ ALERTS, NOTIFICATIONS AND SUBSCRIPTIONS