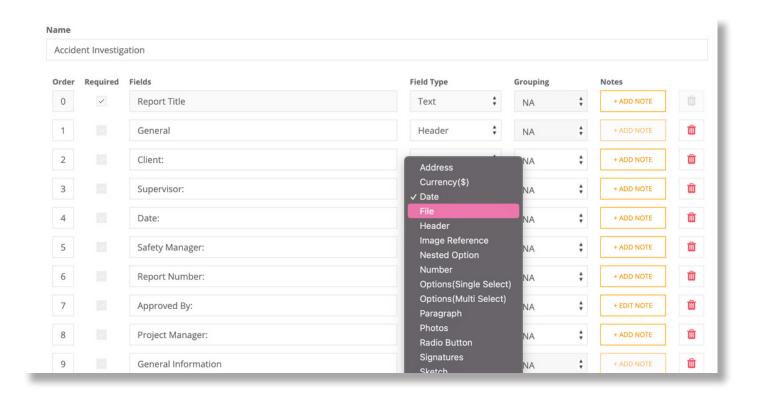

### **MOBILE FORMS**

- ✓ OVER 100 MOBILE FORM TEMPLATES- CONFIGURED FOR EACH PROJECT
  ✓ EXTERNAL PARTNERS FILL OUT
- ✓ CONVERT YOUR PAPER BASED FORMS TO QR CODES

- ✓ EXTERNAL PARTNERS FILL OUT
  YOUR FORMS FOR FREE WITH NO
  USER ACCESS REQUIRED
- **✓** MOBILE FORM CREATOR

# **FEATURES**

- √ 400,000 QUALITY BEST

  PRACTICE LIBRARY BROKEN

  DOWN BY CSI SECTION OR

  ADD YOUR OWN QUESTIONS
- **✓** 100 SAMPLE POLICIES
- **✓** LESSONS LEARNED MODULE
- **☑** 150+ MOBILE FORM TEMPLATES
- MOBILE FORM CREATOR TO ELIMINATE YOUR PAPER BASED FORMS
- WORKS ON ANY APPLE OR ANDROID PHONE OR TABLET