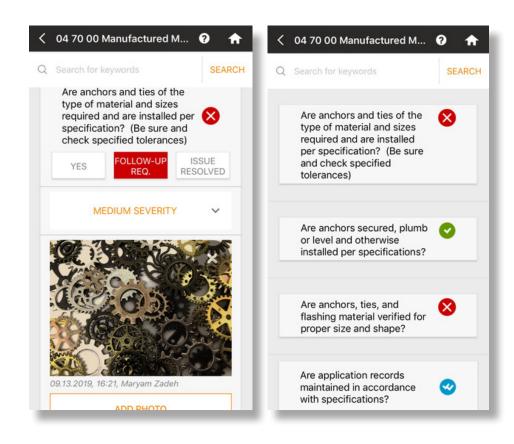

#### **INSPECTIONS**

- OVER 400,000 BEST PRACTICES CATALOGED BY CSI SECTION
- **ADD IN YOUR QUESTIONS**
- ▼ VOICE DICTATION CAPTURES INFORMATION EFFORTLESSLY

- DOCUMENT ALL ISSUES WITH PHOTOS, NOTES, PARTY OBSERVED AND SEVERITY
- ASSIGN ISSUES USING PUSH NOTIFICATIONS BETWEEN INTERNAL AND EXTERNAL PARTIES