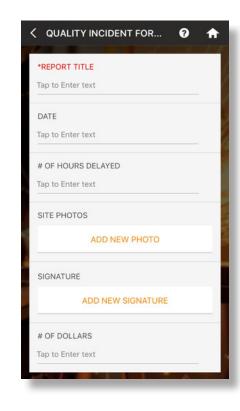

### **MOBILE FORMS**

- ✓ OVER 100 MOBILE FORM TEMPLATES- CONFIGURED FOR EACH PROJECT
  ✓ EXTERNAL PARTNERS FILL OUT
- ✓ CONVERT YOUR PAPER BASED FORMS TO QR CODES

- ✓ EXTERNAL PARTNERS FILL OUT
  YOUR FORMS FOR FREE WITH NO
  USER ACCESS REQUIRED
- **✓** MOBILE FORM CREATOR

# **FEATURES**

- √ 400,000 QUALITY BEST

  PRACTICE LIBRARY BROKEN

  DOWN BY CSI SECTION OR

  ADD YOUR OWN QUESTIONS
- **✓** 100 SAMPLE POLICIES
- **✓** LESSONS LEARNED MODULE
- **☑** 150+ MOBILE FORM TEMPLATES
- MOBILE FORM CREATOR TO ELIMINATE YOUR PAPER BASED FORMS
- WORKS ON ANY APPLE OR ANDROID PHONE OR TABLET