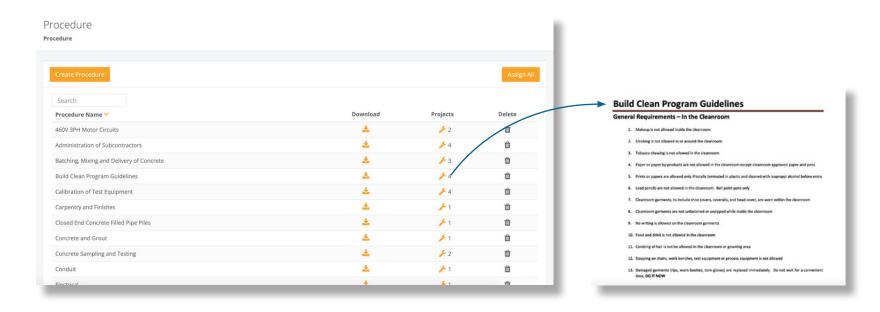

#### PROCEDURES AND POLICIES

- SAMPLE POLICIES INCLUDE: BUILD CLEAN PROGRAM GUIDELINES, CONCRETE SAMPLING AND TESTING, FIREPROOFING, PROGRAM ADMINISTRATION, SWITCH GEAR INSTALLATION AND MORE!
- SPEND MORE TIME IN THE FIELD AND LESS TIME CREATING NEW POLICIES